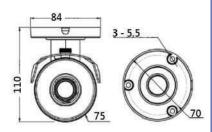

## Unit: mm

CAMERA

INTERFACE

LICENSE PLATE

RECOGNITION

GENERAL

IMAGE SENSOR Progressive scan CMOS

 RESOLUTION
 1920 x 1080

RECOMMENDED Carpark, Toll Gates, One-way traffic roads
APPLICATIONS Automatic Gates (Go with WS series of DVR Only)

 VOLTAGE
 12VDC

 MAX. RATING
 3W Max

 POE
 Yes

**OPERATING TEMPERATURE** -30°C ~ 45°C

**DIMENSION** 231mm x 84mm x 110mm