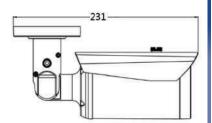

## Unit: mm

CAMERA

INTERFACE

LICENSE PLATE

RECOGNITION

GENERAL

IMAGE SENSOR Progressive scan CMOS

 RESOLUTION
 1920 x 1080

RECOMMENDED Carpark, Toll Gates, One-way traffic roads
APPLICATIONS Automatic Gates (Go with WS series of DVR Only)

 VOLTAGE
 12VDC

 MAX. RATING
 3W Max

 POE
 Yes

**OPERATING TEMPERATURE** -30°C ~ 45°C

**DIMENSION** 231mm x 84mm x 110mm