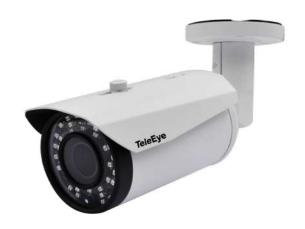

- Build in Vehicle Detector
- Deep Learning Technology
- Recognition Distance:
   0.1m ~ 6m
- Maximum Detection of Vehicle Speed: <50km/h</li>
- Close to 99% Accuracy
- Support PoE

## MS1500L

## Automatic License Plate Recognition Camera



MODEL MS1500L

## Unit: mm



CAMERA

INTERFACE

LICENSE PLATE

RECOGNITION

GENERAL

IMAGE SENSOR Progressive scan CMOS

 RESOLUTION
 1920 x 1080

 FRAME RATE
 25 / 30fps

 MINIMUM ILLUMINATION
 0.05 lux

**.ENS** f=2.8 ~ 12mm vari-focal lens

**ELECTRONIC SHUTTER** NTSC: 1/30 ~ 1/100,000s; PAL: 1/25 ~ 1/100,000s

VIDEO COMPRESSION H.265 / H.264
VIDEO STREAMING Dual Stream

AUDIO COMPRESSION G711A, G711U, AAC

NETWORK PROTOCOL TCP / IP, UDP, SMTP, PPPoE, DwDNS, SNTP, DHCP,

FTP, UPnP, RTSP, HTTPS, IPv6

**ONVIF** Profile S

CONCURRENT USERS 10

**NETWORK INTERFACE** RJ45 × 1 10M / 100M

AUDIO INPUT 1CH

AUDIO OUTPUT 1CH

ALARM INPUT 1CH

ALARM OUTPUT 1CH

LICENSE PLATE RECOGNITION Country Dependence; Alpha & Numeric

RECOGNITION DISTANCE 0.1m ~ 6m

MAXIMUM DETECTION OF VEHICLE SPEED < 5